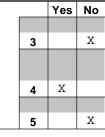

|                                                                                  |   |       |             |     |                                 |      |                                                |                                               | Yes N                                                                             |

4 For any individual listed on line 1a, is the sum of reportable compensation and other compensation from the organization and related organizations greater than \$150,000? If "Yes," complete Schedule J for such individual..... 5 Did any person listed on line 1a receive or accrue compensation from any unrelated organization or individual for services rendered to the organization? If "Yes," complete Schedule J for such person



#### Section B. Independent Contractors

Complete this table for your five highest compensated independent contractors that received more than \$100,000 of 1 compensation from the organization. Report compensation for the calendar year ending with or within the organization's tax year.

| (A)<br>Name and business address                                                                                                                                        | (B)<br>Description of services | <b>(C)</b><br>Compensation |  |  |  |  |  |  |
|-------------------------------------------------------------------------------------------------------------------------------------------------------------------------|--------------------------------|----------------------------|--|--|--|--|--|--|
| ATTA